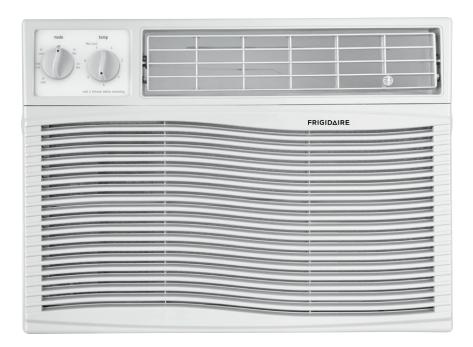

## HOME COMFORT

COMPACT AIR CONDITIONER

#### MORE EASY-TO-USE FEATURES

#### SpaceWise® Adjustable Side Panels

The Adjustable Side Panels will extend to best fit your window.

#### Ready-Select® Controls

Easily select options with the touch of a button.