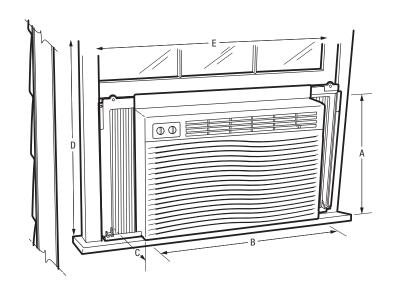

### PRODUCT DIMENSIONS

| Height | 14-9/16" |
|--------|----------|
| Width  | 19-1/32" |
| Depth  | 21-1/4"  |

### PRODUCT DIMENSIONS

| 14-9/16" |                     |
|----------|---------------------|
| 19-1/32" |                     |
| 21-1/4"  |                     |
|          |                     |
| 15-1/2"  |                     |
|          |                     |
|          | 19-1/32"<br>21-1/4" |